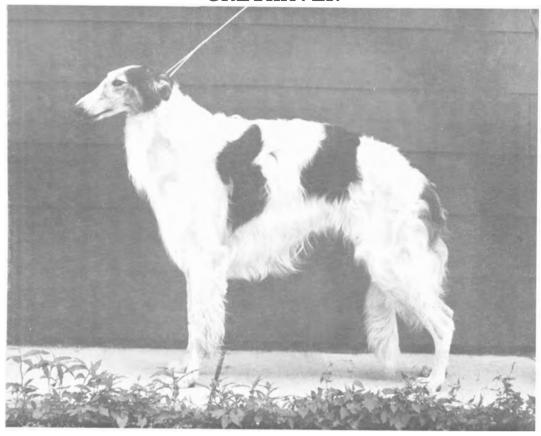

## Ch. Greyhaven The Pendragon

March 21, 1987 Breeder: Owners

Male

White with Gray and Cream Sable

Marilyn and Wayne Polsfuss I00 31 I22nd Street North Hugo, MN 55038 (612)439-4959

Pen, personality boy plus, had a spectacular career as a youngster - Winners Dog, Heart of America (BCOA Trophy Supported Entry), Best In Sweepstakes, 1988 BCOA National Specialty, Best of Opposite Sex In Sweepstakes and Winners Dog, 1988 Borzoi Club of Greater New York Specialty. He is currently at home to finish growing up before pursuing bigger and better things.